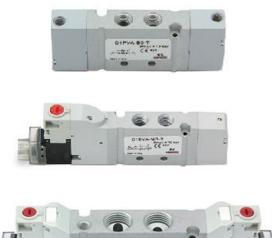

## Valves and solenoid valves - Series D (VA)

Product code: D1CVA-VP-T

## TECHNICAL DATA

| Series                  | D                               |
|-------------------------|---------------------------------|
| Size (mm)               | 1 = 10.5 mm                     |
| Actuation               | C = electric with M8 connection |
| Component               | VA = Valve with threaded body   |
| Type of solenoid valve  | V = 5/3 CC                      |
| Type of manual override | P = push button                 |
| Connection              | T = Thread                      |