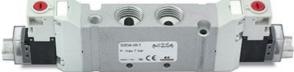

## DIMENSIONS

| Series                  | D                               |
|-------------------------|---------------------------------|
| Size (mm)               | 1 = 10.5 mm                     |
| Actuation               | C = electric with M8 connection |
| Component               | VA = Valve with threaded body   |
| Type of solenoid valve  | V = 5/3 CC                      |
| Type of manual override | P = push button                 |
| Connection              | T = Thread                      |