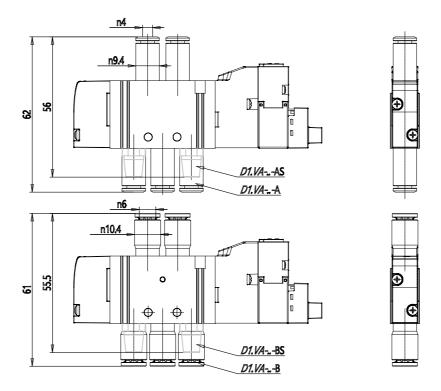

## DIMENSIONS

| Series                  | D                               |
|-------------------------|---------------------------------|
| Size (mm)               | 1 = 10.5 mm                     |
| Actuation               | C = electric with M8 connection |
| Component               | VA = Valve with threaded body   |
| Type of solenoid valve  | V = 5/3 CC                      |
| Type of manual override | R = with push and turn device   |
| Connection              | BS = Ø6 fittings 6512 6-M7-M +  |
|                         | silencers 2931 M7               |