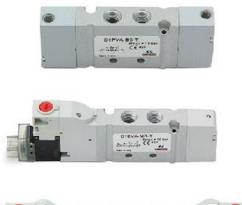

## Valves and solenoid valves - Series D (VA)

Product code: D1CVA-VR-T

Datasheet creation date: 10/03/2025 11:12

Check the most updated document online 🖄 <u>click here</u>

## TECHNICAL DATA

| Series                  | D                               |
|-------------------------|---------------------------------|
| Size (mm)               | 1 = 10.5 mm                     |
| Actuation               | C = electric with M8 connection |
| Component               | VA = Valve with threaded body   |
| Type of solenoid valve  | V = 5/3 CC                      |
| Type of manual override | R = with push and turn device   |
| Connection              | T = Thread                      |