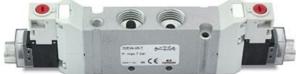

## Valves and solenoid valves - Series D (VA) Product code: D1CVA-VR-T

## DIMENSIONS

| Series                  | D                               |
|-------------------------|---------------------------------|
| Size (mm)               | 1 = 10.5 mm                     |
| Actuation               | C = electric with M8 connection |
| Component               | VA = Valve with threaded body   |
| Type of solenoid valve  | V = 5/3 CC                      |
| Type of manual override | R = with push and turn device   |
| Connection              | T = Thread                      |