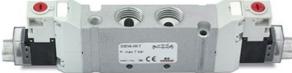

## Valves and solenoid valves - Series D (VA) Product code: D1CVA-VZR-T

## DIMENSIONS

| Series                  | D                               |
|-------------------------|---------------------------------|
| Size (mm)               | 1 = 10.5 mm                     |
| Actuation               | C = electric with M8 connection |
| Component               | VA = Valve with threaded body   |
| Type of solenoid valve  | VZ = 5/3 CC (external piloting) |
| Type of manual override | R = with push and turn device   |
| Connection              | T = Thread                      |