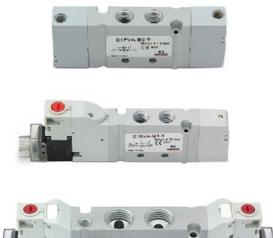

## Valves and solenoid valves - Series D (VA)

Product code: D1CVA-VZR-T

## TECHNICAL DATA

| Series                  | D                               |
|-------------------------|---------------------------------|
| Size (mm)               | 1 = 10.5 mm                     |
| Actuation               | C = electric with M8 connection |
| Component               | VA = Valve with threaded body   |
| Type of solenoid valve  | VZ = 5/3 CC (external piloting) |
| Type of manual override | R = with push and turn device   |
| Connection              | T = Thread                      |