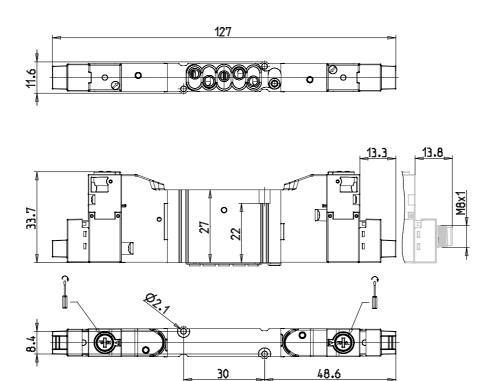

## **DIMENSIONS**

| Series                  | D                                 |
|-------------------------|-----------------------------------|
| Size (mm)               | 1 = 10.5 mm                       |
| Actuation               | C = electric with M8 connections  |
| Component               | VB = Valve with body for sub-base |
| Type of solenoid valve  | A = 2 x 3/2 NO                    |
| Type of manual override | P = push button (not for D4)      |