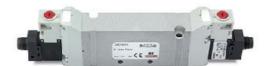

## Valves and solenoid valves - Series D (VB)

Product code: D1CVB-AR

## **DIMENSIONS**

| Series                  | D                                 |
|-------------------------|-----------------------------------|
| Size (mm)               | 1 = 10.5 mm                       |
| Actuation               | C = electric with M8 connections  |
| Component               | VB = Valve with body for sub-base |
| Type of solenoid valve  | A = 2 x 3/2 NO                    |
| Type of manual override | R = with push and turn device     |