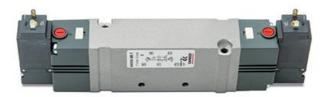

## Valves and solenoid valves - Series D (VB)

Product code: D1CVB-AR

## **DIMENSIONS**

| Series                  | D                                 |
|-------------------------|-----------------------------------|
| Size (mm)               | 1 = 10.5 mm                       |
| Actuation               | C = electric with M8 connections  |
| Component               | VB = Valve with body for sub-base |
| Type of solenoid valve  | A = 2 x 3/2 NO                    |
| Type of manual override | R = with push and turn device     |