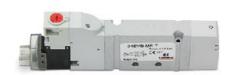

## Valves and solenoid valves - Series D (VB)

Product code: D1CVB-AR

Datasheet creation date: 10/03/2025 11:12

## TECHNICAL DATA

| Series                  | D                                 |
|-------------------------|-----------------------------------|
| Size (mm)               | 1 = 10.5 mm                       |
| Actuation               | C = electric with M8 connections  |
| Component               | VB = Valve with body for sub-base |
| Type of solenoid valve  | A = 2 x 3/2 NO                    |
| Type of manual override | R = with push and turn device     |