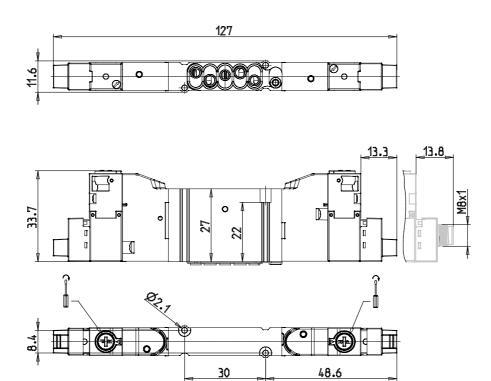

## **DIMENSIONS**

| Series                  | D                                 |
|-------------------------|-----------------------------------|
| Size (mm)               | 1 = 10.5 mm                       |
| Actuation               | C = electric with M8 connections  |
| Component               | VB = Valve with body for sub-base |
| Type of solenoid valve  | A = 2 x 3/2 NO                    |
| Type of manual override | R = with push and turn device     |