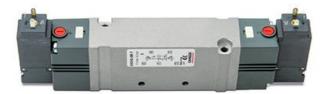

## Valves and solenoid valves - Series D (VB)

Product code: D1CVB-BP

### TECHNICAL DATA

| Series                  | D                                 |
|-------------------------|-----------------------------------|
| Size (mm)               | 1 = 10.5 mm                       |
| Actuation               | C = electric with M8 connections  |
| Component               | VB = Valve with body for sub-base |
| Type of solenoid valve  | B = 5/2 Bistable                  |
| Type of manual override | P = push button (not for D4)      |