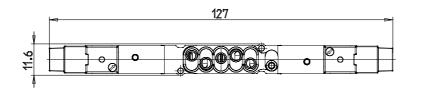

#### DIMENSIONS

| Series                  | D                                 |
|-------------------------|-----------------------------------|
| Size (mm)               | 1 = 10.5 mm                       |
| Actuation               | C = electric with M8 connections  |
| Component               | VB = Valve with body for sub-base |
| Type of solenoid valve  | B = 5/2 Bistable                  |
| Type of manual override | P = push button (not for D4)      |