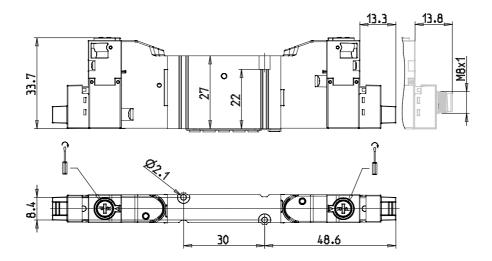

#### DIMENSIONS

| Series                  | D                                 |
|-------------------------|-----------------------------------|
| Size (mm)               | 1 = 10.5 mm                       |
| Actuation               | C = electric with M8 connections  |
| Component               | VB = Valve with body for sub-base |
| Type of solenoid valve  | B = 5/2 Bistable                  |
| Type of manual override | P = push button (not for D4)      |