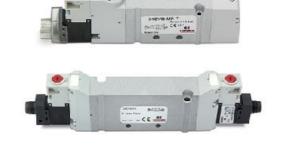

## Valves and solenoid valves - Series D (VB)

Product code: D1CVB-BP

### TECHNICAL DATA

| Series                  | D                                 |
|-------------------------|-----------------------------------|
| Size (mm)               | 1 = 10.5 mm                       |
| Actuation               | C = electric with M8 connections  |
| Component               | VB = Valve with body for sub-base |
| Type of solenoid valve  | B = 5/2 Bistable                  |
| Type of manual override | P = push button (not for D4)      |