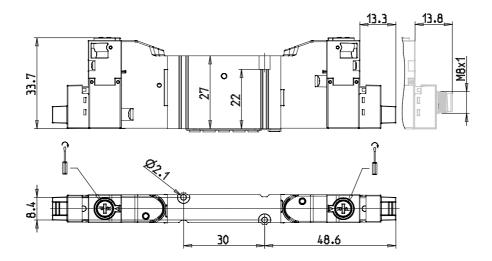

#### DIMENSIONS

| Series                  | D                                 |
|-------------------------|-----------------------------------|
| Size (mm)               | 1 = 10.5 mm                       |
| Actuation               | C = electric with M8 connections  |
| Component               | VB = Valve with body for sub-base |
| Type of solenoid valve  | B = 5/2 Bistable                  |
| Type of manual override | R = with push and turn device     |