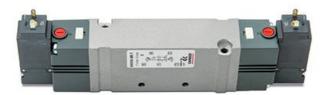

## Valves and solenoid valves - Series D (VB)

Product code: D1CVB-BR

#### Datasheet creation date: 10/03/2025 11:13

Check the most updated document online 🖄 <u>click here</u>







### TECHNICAL DATA

| Series                  | D                                 |
|-------------------------|-----------------------------------|
| Size (mm)               | 1 = 10.5 mm                       |
| Actuation               | C = electric with M8 connections  |
| Component               | VB = Valve with body for sub-base |
| Type of solenoid valve  | B = 5/2 Bistable                  |
| Type of manual override | R = with push and turn device     |



# Valves and solenoid valves - Series D (VB)

Product code: D1CVB-BR





#### DIMENSIONS

| Series                  | D                                 |
|-------------------------|-----------------------------------|
| Size (mm)               | 1 = 10.5 mm                       |
| Actuation               | C = electric wit