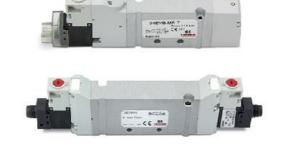

## Valves and solenoid valves - Series D (VB)

Product code: D1CVB-BR

### TECHNICAL DATA

| Series                  | D                                 |
|-------------------------|-----------------------------------|
| Size (mm)               | 1 = 10.5 mm                       |
| Actuation               | C = electric with M8 connections  |
| Component               | VB = Valve with body for sub-base |
| Type of solenoid valve  | B = 5/2 Bistable                  |
| Type of manual override | R = with push and turn device     |