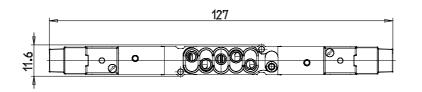

#### DIMENSIONS

| Series                  | D                                 |
|-------------------------|-----------------------------------|
| Size (mm)               | 1 = 10.5 mm                       |
| Actuation               | C = electric with M8 connections  |
| Component               | VB = Valve with body for sub-base |
| Type of solenoid valve  | B = 5/2 Bistable                  |
| Type of manual override | R = with push and turn device     |