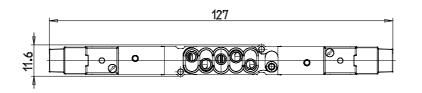

#### DIMENSIONS

| Series                  | D                                 |
|-------------------------|-----------------------------------|
| Size (mm)               | 1 = 10.5 mm                       |
| Actuation               | C = electric with M8 connections  |
| Component               | VB = Valve with body for sub-base |
| Type of solenoid valve  | C = 2 x 3/2 NC                    |
| Type of manual override | P = push button (not for D4)      |