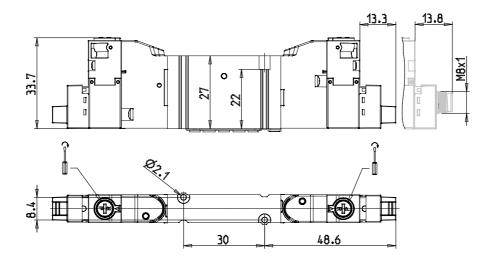

#### DIMENSIONS

| Series                  | D                                 |
|-------------------------|-----------------------------------|
| Size (mm)               | 1 = 10.5 mm                       |
| Actuation               | C = electric with M8 connections  |
| Component               | VB = Valve with body for sub-base |
| Type of solenoid valve  | C = 2 x 3/2 NC                    |
| Type of manual override | P = push button (not for D4)      |