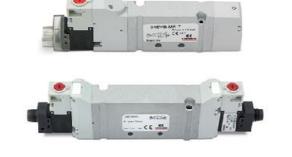

## Valves and solenoid valves - Series D (VB)

Product code: D1CVB-CP

### TECHNICAL DATA

| Series                  | D                                 |
|-------------------------|-----------------------------------|
| Size (mm)               | 1 = 10.5 mm                       |
| Actuation               | C = electric with M8 connections  |
| Component               | VB = Valve with body for sub-base |
| Type of solenoid valve  | C = 2 x 3/2 NC                    |
| Type of manual override | P = push button (not for D4)      |