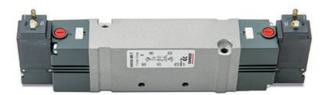

## Valves and solenoid valves - Series D (VB)

Product code: D1CVB-CP

### TECHNICAL DATA

| Series                  | D                                 |
|-------------------------|-----------------------------------|
| Size (mm)               | 1 = 10.5 mm                       |
| Actuation               | C = electric with M8 connections  |
| Component               | VB = Valve with body for sub-base |
| Type of solenoid valve  | C = 2 x 3/2 NC                    |
| Type of manual override | P = push button (not for D4)      |