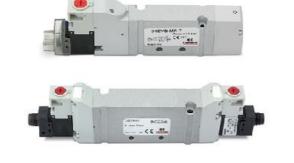

## Valves and solenoid valves - Series D (VB)

Product code: D1CVB-CR

### TECHNICAL DATA

| Series                  | D                                 |
|-------------------------|-----------------------------------|
| Size (mm)               | 1 = 10.5 mm                       |
| Actuation               | C = electric with M8 connections  |
| Component               | VB = Valve with body for sub-base |
| Type of solenoid valve  | C = 2 x 3/2 NC                    |
| Type of manual override | R = with push and turn device     |