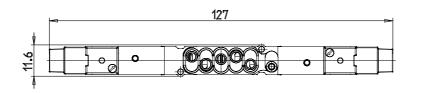

#### DIMENSIONS

| Series                  | D                                 |
|-------------------------|-----------------------------------|
| Size (mm)               | 1 = 10.5 mm                       |
| Actuation               | C = electric with M8 connections  |
| Component               | VB = Valve with body for sub-base |
| Type of solenoid valve  | C = 2 x 3/2 NC                    |
| Type of manual override | R = with push and turn device     |