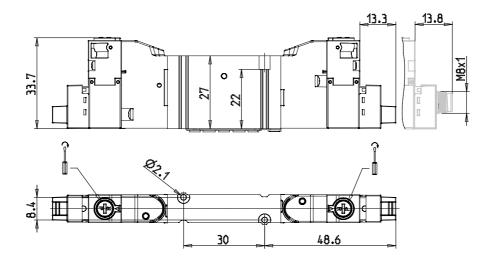

#### DIMENSIONS

| Series                  | D                                 |
|-------------------------|-----------------------------------|
| Size (mm)               | 1 = 10.5 mm                       |
| Actuation               | C = electric with M8 connections  |
| Component               | VB = Valve with body for sub-base |
| Type of solenoid valve  | C = 2 x 3/2 NC                    |
| Type of manual override | R = with push and turn device     |