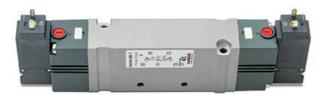

## Valves and solenoid valves - Series D (VB)

Product code: D1CVB-CR

### TECHNICAL DATA

| Series                  | D                                 |
|-------------------------|-----------------------------------|
| Size (mm)               | 1 = 10.5 mm                       |
| Actuation               | C = electric with M8 connections  |
| Component               | VB = Valve with body for sub-base |
| Type of solenoid valve  | C = 2 x 3/2 NC                    |
| Type of manual override | R = with push and turn device     |