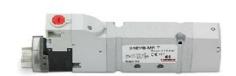

## Valves and solenoid valves - Series D (VB)

Product code: D1CVB-GR

Datasheet creation date: 10/03/2025 11:13

## TECHNICAL DATA

| Series                  | D                                 |
|-------------------------|-----------------------------------|
| Size (mm)               | 1 = 10.5 mm                       |
| Actuation               | C = electric with M8 connections  |
| Component               | VB = Valve with body for sub-base |
| Type of solenoid valve  | G = 2 x 3/2 (NC+NO)               |
| Type of manual override | R = with push and turn device     |