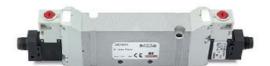

## Valves and solenoid valves - Series D (VB)

Product code: D1CVB-GR

Datasheet creation date: 10/03/2025 11:13











## TECHNICAL DATA

| Series                  | D                                 |
|-------------------------|-----------------------------------|
| Size (mm)               | 1 = 10.5 mm                       |
| Actuation               | C = electric with M8 connections  |
| Component               | VB = Valve with body for sub-base |
| Type of solenoid valve  | G = 2 x 3/2 (NC+NO)               |
| Type of manual override | R = with push and turn device     |



## Valves and solenoid valves - Series D (VB)

Product code: D1CVB-GR



## **DIMENSIONS**

| Series                  | D                                 |
|-------------------------|-----------------------------------|
| Size (mm)               | 1 = 10.5 mm                       |
| Actuation               | C = electric w