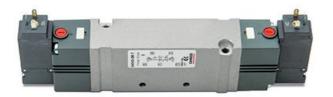

## Valves and solenoid valves - Series D (VB)

Product code: D1CVB-GR

Datasheet creation date: 10/03/2025 11:13











## TECHNICAL DATA

| Series                  | D                                 |
|-------------------------|-----------------------------------|
| Size (mm)               | 1 = 10.5 mm                       |
| Actuation               | C = electric with M8 connections  |
| Component               | VB = Valve with body for sub-base |
| Type of solenoid valve  | G = 2 x 3/2 (NC+NO)               |
| Type of manual override | R = with push and turn device     |



## Valves and solenoid valves - Series D (VB)

Product code: D1CVB-GR



## **DIMENSIONS**

| Series                  | D                                 |
|-------------------------|-----------------------------------|
| Size (mm)               | 1 = 10.5 mm                       |
| Actuation               | C = electric wit