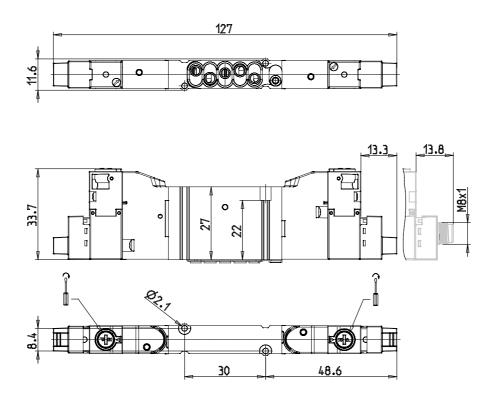

## **DIMENSIONS**

| Series                  | D                                 |
|-------------------------|-----------------------------------|
| Size (mm)               | 1 = 10.5 mm                       |
| Actuation               | C = electric with M8 connections  |
| Component               | VB = Valve with body for sub-base |
| Type of solenoid valve  | G = 2 x 3/2 (NC+NO)               |
| Type of manual override | R = with push and turn device     |