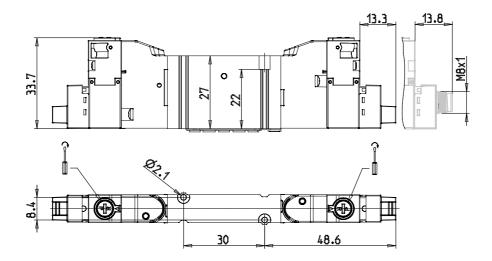

#### DIMENSIONS

| Series                  | D                                 |
|-------------------------|-----------------------------------|
| Size (mm)               | 1 = 10.5 mm                       |
| Actuation               | C = electric with M8 connections  |
| Component               | VB = Valve with body for sub-base |
| Type of solenoid valve  | K = 5/3 CO                        |
| Type of manual override | R = with push and turn device     |