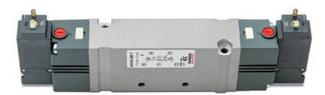

## Valves and solenoid valves - Series D (VB)

Product code: D1CVB-KR

### TECHNICAL DATA

| Series                  | D                                 |
|-------------------------|-----------------------------------|
| Size (mm)               | 1 = 10.5 mm                       |
| Actuation               | C = electric with M8 connections  |
| Component               | VB = Valve with body for sub-base |
| Type of solenoid valve  | K = 5/3 CO                        |
| Type of manual override | R = with push and turn device     |