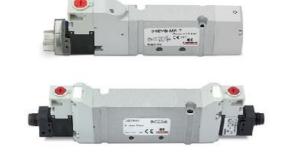

## Valves and solenoid valves - Series D (VB)

Product code: D1CVB-KR

### TECHNICAL DATA

| Series                  | D                                 |
|-------------------------|-----------------------------------|
| Size (mm)               | 1 = 10.5 mm                       |
| Actuation               | C = electric with M8 connections  |
| Component               | VB = Valve with body for sub-base |
| Type of solenoid valve  | K = 5/3 CO                        |
| Type of manual override | R = with push and turn device     |