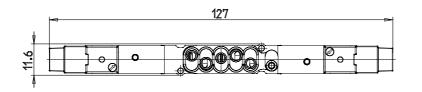

#### DIMENSIONS

| Series                  | D                                 |
|-------------------------|-----------------------------------|
| Size (mm)               | 1 = 10.5 mm                       |
| Actuation               | C = electric with M8 connections  |
| Component               | VB = Valve with body for sub-base |
| Type of solenoid valve  | K = 5/3 CO                        |
| Type of manual override | R = with push and turn device     |