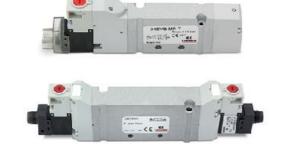

## Valves and solenoid valves - Series D (VB)

Product code: D1CVB-MP

# Valves and solenoid valves - Series D (VB)

Product code: D1CVB-MP