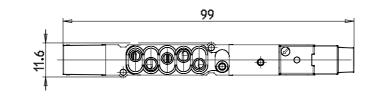

#### DIMENSIONS

| Series                  | D                                 |
|-------------------------|-----------------------------------|
| Size (mm)               | 1 = 10.5 mm                       |
| Actuation               | C = electric with M8 connections  |
| Component               | VB = Valve with body for sub-base |
| Type of solenoid valve  | M = 5/2 Monostable                |
| Type of manual override | P = push button (not for D4)      |