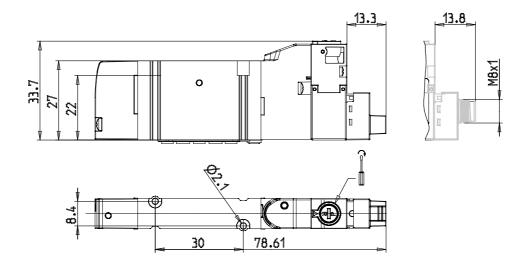

#### DIMENSIONS

| Series                  | D                                 |
|-------------------------|-----------------------------------|
| Size (mm)               | 1 = 10.5 mm                       |
| Actuation               | C = electric with M8 connections  |
| Component               | VB = Valve with body for sub-base |
| Type of solenoid valve  | M = 5/2 Monostable                |
| Type of manual override | P = push button (not for D4)      |