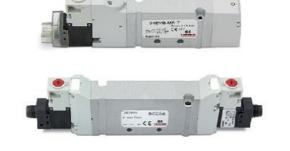

## Valves and solenoid valves - Series D (VB)

Product code: D1CVB-MR

### TECHNICAL DATA

| Series                  | D                                 |
|-------------------------|-----------------------------------|
| Size (mm)               | 1 = 10.5 mm                       |
| Actuation               | C = electric with M8 connections  |
| Component               | VB = Valve with body for sub-base |
| Type of solenoid valve  | M = 5/2 Monostable                |
| Type of manual override | R = with push and turn device     |