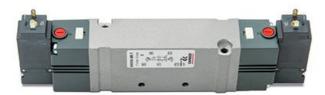

## Valves and solenoid valves - Series D (VB)

Product code: D1CVB-MR

### TECHNICAL DATA

| Series                  | D                                 |
|-------------------------|-----------------------------------|
| Size (mm)               | 1 = 10.5 mm                       |
| Actuation               | C = electric with M8 connections  |
| Component               | VB = Valve with body for sub-base |
| Type of solenoid valve  | M = 5/2 Monostable                |
| Type of manual override | R = with push and turn device     |