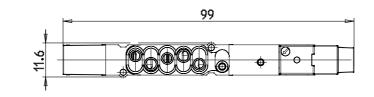

#### DIMENSIONS

| Series                  | D                                 |
|-------------------------|-----------------------------------|
| Size (mm)               | 1 = 10.5 mm                       |
| Actuation               | C = electric with M8 connections  |
| Component               | VB = Valve with body for sub-base |
| Type of solenoid valve  | M = 5/2 Monostable                |
| Type of manual override | R = with push and turn device     |