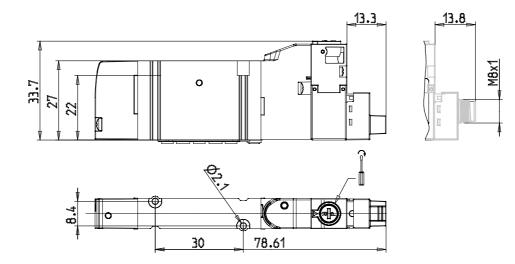

#### DIMENSIONS

| Series                  | D                                 |
|-------------------------|-----------------------------------|
| Size (mm)               | 1 = 10.5 mm                       |
| Actuation               | C = electric with M8 connections  |
| Component               | VB = Valve with body for sub-base |
| Type of solenoid valve  | M = 5/2 Monostable                |
| Type of manual override | R = with push and turn device     |