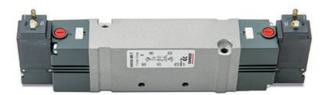

# Valves and solenoid valves - Series D (VB)

Product code: D1CVB-NR

### TECHNICAL DATA

| Series                  | D                                 |
|-------------------------|-----------------------------------|
| Size (mm)               | 1 = 10.5 mm                       |
| Actuation               | C = electric with M8 connections  |
| Component               | VB = Valve with body for sub-base |
| Type of solenoid valve  | N = 5/3 CP                        |
| Type of manual override | R = with push and turn device     |