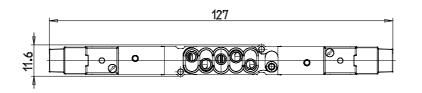

# Valves and solenoid valves - Series D (VB)

Product code: D1CVB-NR

### DIMENSIONS

| Series                  | D                                 |
|-------------------------|-----------------------------------|
| Size (mm)               | 1 = 10.5 mm                       |
| Actuation               | C = electric with M8 connections  |
| Component               | VB = Valve with body for sub-base |
| Type of solenoid valve  | N = 5/3 CP                        |
| Type of manual override | R = with push and turn device     |