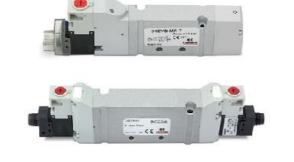

# Valves and solenoid valves - Series D (VB)

Product code: D1CVB-NR

### TECHNICAL DATA

| Series                  | D                                 |
|-------------------------|-----------------------------------|
| Size (mm)               | 1 = 10.5 mm                       |
| Actuation               | C = electric with M8 connections  |
| Component               | VB = Valve with body for sub-base |
| Type of solenoid valve  | N = 5/3 CP                        |
| Type of manual override | R = with push and turn device     |