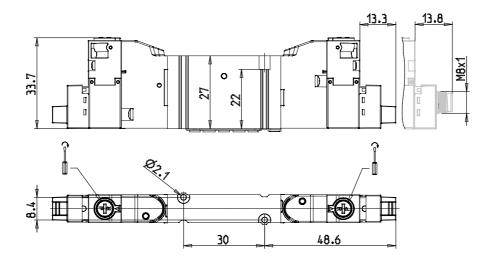

# Valves and solenoid valves - Series D (VB)

Product code: D1CVB-NR

### DIMENSIONS

| Series                  | D                                 |
|-------------------------|-----------------------------------|
| Size (mm)               | 1 = 10.5 mm                       |
| Actuation               | C = electric with M8 connections  |
| Component               | VB = Valve with body for sub-base |
| Type of solenoid valve  | N = 5/3 CP                        |
| Type of manual override | R = with push and turn device     |