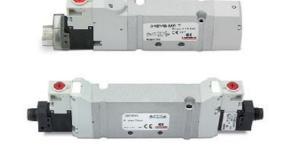

## Valves and solenoid valves - Series D (VB)

Product code: D1CVB-VP

### TECHNICAL DATA

| Series                  | D                                 |
|-------------------------|-----------------------------------|
| Size (mm)               | 1 = 10.5 mm                       |
| Actuation               | C = electric with M8 connections  |
| Component               | VB = Valve with body for sub-base |
| Type of solenoid valve  | V = 5/3 CC                        |
| Type of manual override | P = push button (not for D4)      |