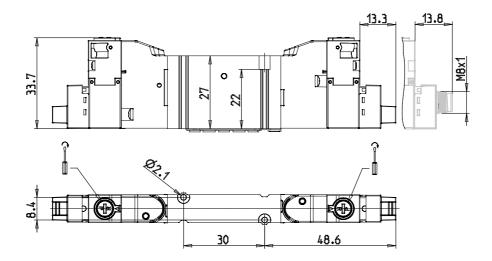

#### DIMENSIONS

| Series                  | D                                 |
|-------------------------|-----------------------------------|
| Size (mm)               | 1 = 10.5 mm                       |
| Actuation               | C = electric with M8 connections  |
| Component               | VB = Valve with body for sub-base |
| Type of solenoid valve  | V = 5/3 CC                        |
| Type of manual override | P = push button (not for D4)      |