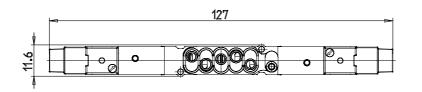

#### DIMENSIONS

| Series                  | D                                 |
|-------------------------|-----------------------------------|
| Size (mm)               | 1 = 10.5 mm                       |
| Actuation               | C = electric with M8 connections  |
| Component               | VB = Valve with body for sub-base |
| Type of solenoid valve  | V = 5/3 CC                        |
| Type of manual override | P = push button (not for D4)      |