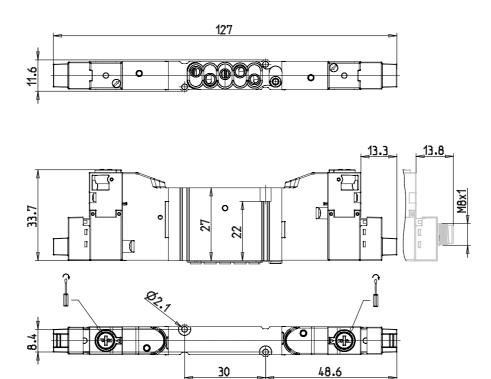

## DIMENSIONS

| Series                  | D                                 |
|-------------------------|-----------------------------------|
| Size (mm)               | 1 = 10.5 mm                       |
| Actuation               | C = electric with M8 connections  |
| Component               | VB = Valve with body for sub-base |
| Type of solenoid valve  | V = 5/3 CC                        |
| Type of manual override | R = with push and turn device     |