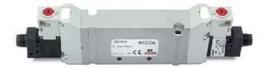

## Valves and solenoid valves - Series D (VB)

Product code: D1CVB-VR

Datasheet creation date: 10/03/2025 11:13

## TECHNICAL DATA

| Series                  | D                                 |
|-------------------------|-----------------------------------|
| Size (mm)               | 1 = 10.5 mm                       |
| Actuation               | C = electric with M8 connections  |
| Component               | VB = Valve with body for sub-base |
| Type of solenoid valve  | V = 5/3 CC                        |
| Type of manual override | R = with push and turn device     |