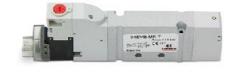

## Valves and solenoid valves - Series D (VB)

Product code: D1CVB-VR

Datasheet creation date: 10/03/2025 11:13

## TECHNICAL DATA

| Series                  | D                                 |
|-------------------------|-----------------------------------|
| Size (mm)               | 1 = 10.5 mm                       |
| Actuation               | C = electric with M8 connections  |
| Component               | VB = Valve with body for sub-base |
| Type of solenoid valve  | V = 5/3 CC                        |
| Type of manual override | R = with push and turn device     |