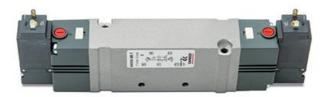

## Valves and solenoid valves - Series D (VB)

Product code: D1CVB-VR

## DIMENSIONS

| Series                  | D                                 |
|-------------------------|-----------------------------------|
| Size (mm)               | 1 = 10.5 mm                       |
| Actuation               | C = electric with M8 connections  |
| Component               | VB = Valve with body for sub-base |
| Type of solenoid valve  | V = 5/3 CC                        |
| Type of manual override | R = with push and turn device     |