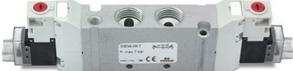

## Valves and solenoid valves - Series D (VA)

Product code: D1EVA-AR-T





## TECHNICAL DATA

| Series                  | D                             |
|-------------------------|-------------------------------|
| Size (mm)               | 1 = 10.5 mm                   |
| Actuation               | E = electric                  |
| Component               | VA = Valve with threaded body |
| Type of solenoid valve  | A = 2 x 3/2 NO                |
| Type of manual override | R = with push and turn device |
| Connection              | T = Thread                    |

Check the most updated document online 🖄 <u>click here</u>





## Valves and solenoid valves - Series D (VA) Product code: D1EVA-AR-T

## DIMENSIONS

| Series                  | D                             |
|-------------------------|-------------------------------|
| Size (mm)               |