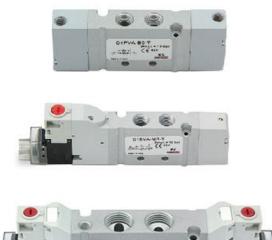

## Valves and solenoid valves - Series D (VA)

Product code: D1EVA-AR-T





## TECHNICAL DATA

| Series                  | D                             |
|-------------------------|-------------------------------|
| Size (mm)               | 1 = 10.5 mm                   |
| Actuation               | E = electric                  |
| Component               | VA = Valve with threaded body |
| Type of solenoid valve  | A = 2 x 3/2 NO                |
| Type of manual override | R = with push and turn device |
| Connection              | T = Thread                    |

Check the most updated document online 🖄 <u>click here</u>





## Valves and solenoid valves - Series D (VA) Product code: D1EVA-AR-T

## DIMENSIONS

| Series                  | D                             |
|-------------------------|-------------------------------|
| Size (mm)