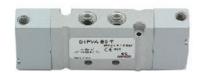

## Valves and solenoid valves - Series D (VA)

Product code: D1EVA-AZP-T

Datasheet creation date: 10/03/2025 11:14

## TECHNICAL DATA

| Series                  | D                                   |
|-------------------------|-------------------------------------|
| Size (mm)               | 1 = 10.5 mm                         |
| Actuation               | E = electric                        |
| Component               | VA = Valve with threaded body       |
| Type of solenoid valve  | AZ = 2 x 3/2 NO (external piloting) |
| Type of manual override | P = push button                     |
| Connection              | T = Thread                          |

## Valves and solenoid valves - Series D (VA)

Product code: D1EVA-AZP-T