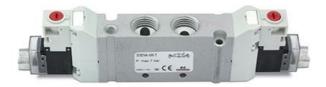

## DIMENSIONS

| Series                  | D                                   |
|-------------------------|-------------------------------------|
| Size (mm)               | 1 = 10.5 mm                         |
| Actuation               | E = electric                        |
| Component               | VA = Valve with threaded body       |
| Type of solenoid valve  | AZ = 2 x 3/2 NO (external piloting) |
| Type of manual override | P = push button                     |
| Connection              | T = Thread                          |