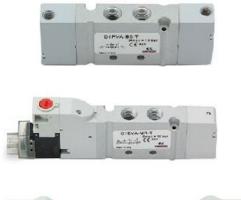

## Valves and solenoid valves - Series D (VA)

Product code: D1EVA-BR-A

Datasheet creation date: 10/03/2025 11:14

Check the most updated document online 🖄 <u>click here</u>

## TECHNICAL DATA

| Series                  | D                             |
|-------------------------|-------------------------------|
| Size (mm)               | 1 = 10.5 mm                   |
| Actuation               | E = electric                  |
| Component               | VA = Valve with threaded body |
| Type of solenoid valve  | B = 5/2 Bistable              |
| Type of manual override | R = with push and turn device |
| Connection              | A = Ø4 fittings 6512 4-M7-M   |