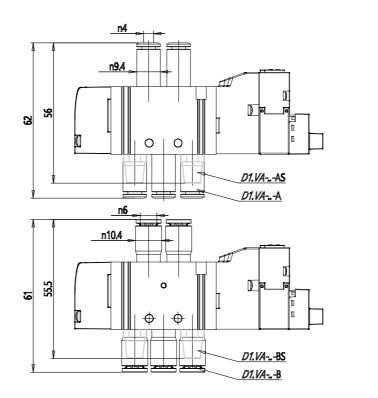

## DIMENSIONS

| Series                  | D                             |
|-------------------------|-------------------------------|
| Size (mm)               | 1 = 10.5 mm                   |
| Actuation               | E = electric                  |
| Component               | VA = Valve with threaded body |
| Type of solenoid valve  | B = 5/2 Bistable              |
| Type of manual override | R = with push and turn device |
| Connection              | A = Ø4 fittings 6512 4-M7-M   |