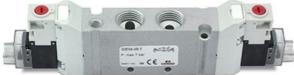

## Valves and solenoid valves - Series D (VA)

Product code: D1EVA-BR-A

Datasheet creation date: 10/03/2025 11:14

Check the most updated document online 🖄 <u>click here</u>







## TECHNICAL DATA

| Series                  | D                             |
|-------------------------|-------------------------------|
| Size (mm)               | 1 = 10.5 mm                   |
| Actuation               | E = electric                  |
| Component               | VA = Valve with threaded body |
| Type of solenoid valve  | B = 5/2 Bistable              |
| Type of manual override | R = with push and turn device |
| Connection              | A = Ø4 fittings 6512 4-M7-M   |



## Valves and solenoid valves - Series D (VA)

Product code: D1EVA-BR-A





## DIMENSIONS

| Series                  | D                             |
|-------------------------|-------------------------------|
| Size (mm)               | 1 = 10.5 mm                   |
| Actuation