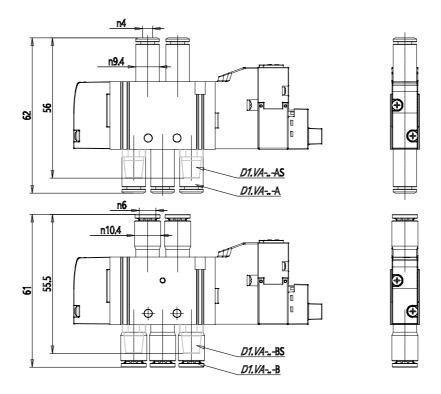

## DIMENSIONS

| Series                  | D                              |
|-------------------------|--------------------------------|
| Size (mm)               | 1 = 10.5 mm                    |
| Actuation               | E = electric                   |
| Component               | VA = Valve with threaded body  |
| Type of solenoid valve  | B = 5/2 Bistable               |
| Type of manual override | R = with push and turn device  |
| Connection              | AS = Ø4 fittings 6512 4-M7-M + |
|                         | silencers 2931 M7              |