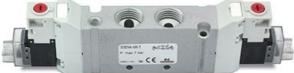

## DIMENSIONS

| Series                  | D                             |
|-------------------------|-------------------------------|
| Size (mm)               | 1 = 10.5 mm                   |
| Actuation               | E = electric                  |
| Component               | VA = Valve with threaded body |
| Type of solenoid valve  | B = 5/2 Bistable              |
| Type of manual override | R = with push and turn device |
| Connection              | T = Thread                    |