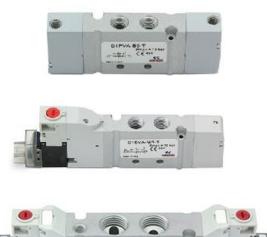

## Valves and solenoid valves - Series D (VA)

Product code: D1EVA-BR-T





## TECHNICAL DATA

| Series                  | D                             |
|-------------------------|-------------------------------|
| Size (mm)               | 1 = 10.5 mm                   |
| Actuation               | E = electric                  |
| Component               | VA = Valve with threaded body |
| Type of solenoid valve  | B = 5/2 Bistable              |
| Type of manual override | R = with push and turn device |
| Connection              | T = Thread                    |

Check the most updated document online 🖄 <u>click here</u>





## Valves and solenoid valves - Series D (VA) Product code: D1EVA-BR-T

## DIMENSIONS

| Series                  | D                             |
|-------------------------|-------------------------------|
| Size (mm)