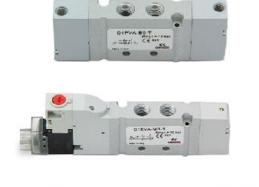

## Valves and solenoid valves - Series D (VA)

Product code: D1EVA-BZP-T

Datasheet creation date: 10/03/2025 11:14

Check the most updated document online 🖄 <u>click here</u>

## TECHNICAL DATA

| Series                  | D                                     |
|-------------------------|---------------------------------------|
| Size (mm)               | 1 = 10.5 mm                           |
| Actuation               | E = electric                          |
| Component               | VA = Valve with threaded body         |
| Type of solenoid valve  | BZ = 5/2 Bistable (external piloting) |
| Type of manual override | P = push button                       |
| Connection              | T = Thread                            |