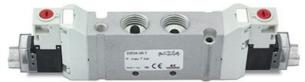

## Valves and solenoid valves - Series D (VA) Product code: D1EVA-BZP-T

## DIMENSIONS

| Series                  | D                                     |
|-------------------------|---------------------------------------|
| Size (mm)               | 1 = 10.5 mm                           |
| Actuation               | E = electric                          |
| Component               | VA = Valve with threaded body         |
| Type of solenoid valve  | BZ = 5/2 Bistable (external piloting) |
| Type of manual override | P = push button                       |
| Connection              | T = Thread                            |