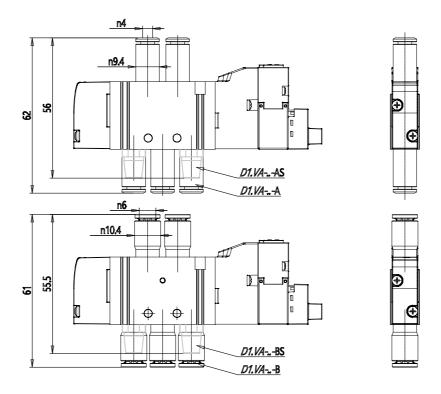

## DIMENSIONS

| Series                  | D                             |
|-------------------------|-------------------------------|
| Size (mm)               | 1 = 10.5 mm                   |
| Actuation               | E = electric                  |
| Component               | VA = Valve with threaded body |
| Type of solenoid valve  | C = 2 x 3/2 NC                |
| Type of manual override | R = with push and turn device |
| Connection              | B = Ø6 fittings 6512 6-M7-M   |