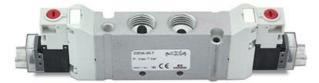

## DIMENSIONS

| Series                  | D                                   |
|-------------------------|-------------------------------------|
| Size (mm)               | 1 = 10.5 mm                         |
| Actuation               | E = electric                        |
| Component               | VA = Valve with threaded body       |
| Type of solenoid valve  | CZ = 2 x 3/2 NC (external piloting) |
| Type of manual override | P = push button                     |
| Connection              | T = Thread                          |