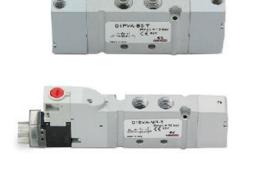

## Valves and solenoid valves - Series D (VA)

Product code: D1EVA-CZP-T

Datasheet creation date: 10/03/2025 11:14

Check the most updated document online 🦄 <u>click here</u>

## TECHNICAL DATA

| Series                  | D                                   |
|-------------------------|-------------------------------------|
| Size (mm)               | 1 = 10.5 mm                         |
| Actuation               | E = electric                        |
| Component               | VA = Valve with threaded body       |
| Type of solenoid valve  | CZ = 2 x 3/2 NC (external piloting) |
| Type of manual override | P = push button                     |
| Connection              | T = Thread                          |