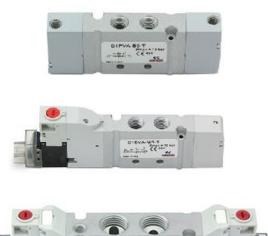

## Valves and solenoid valves - Series D (VA)

Product code: D1EVA-GP-T

## TECHNICAL DATA

| Series                  | D                             |
|-------------------------|-------------------------------|
| Size (mm)               | 1 = 10.5 mm                   |
| Actuation               | E = electric                  |
| Component               | VA = Valve with threaded body |
| Type of solenoid valve  | G = 2 x 3/2 (NC+NO)           |
| Type of manual override | P = push button               |
| Connection              | T = Thread                    |