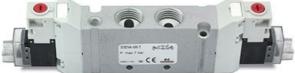

## Valves and solenoid valves - Series D (VA) Product code: D1EVA-GP-T

## DIMENSIONS

| Series                  | D                             |
|-------------------------|-------------------------------|
| Size (mm)               | 1 = 10.5 mm                   |
| Actuation               | E = electric                  |
| Component               | VA = Valve with threaded body |
| Type of solenoid valve  | G = 2 x 3/2 (NC+NO)           |
| Type of manual override | P = push button               |
| Connection              | T = Thread                    |