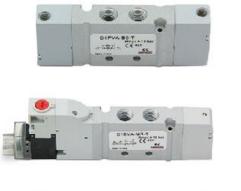

## Valves and solenoid valves - Series D (VA)

Product code: D1EVA-GZP-T

## TECHNICAL DATA

| Series                  | D                                      |
|-------------------------|----------------------------------------|
| Size (mm)               | 1 = 10.5 mm                            |
| Actuation               | E = electric                           |
| Component               | VA = Valve with threaded body          |
| Type of solenoid valve  | GZ = 2 x 3/2 (NC+NO) external piloting |
| Type of manual override | P = push button                        |
| Connection              | T = Thread                             |