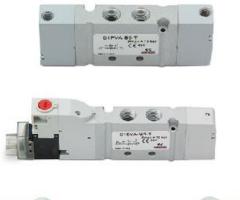

## Valves and solenoid valves - Series D (VA)

Product code: D1EVA-KR-T

Datasheet creation date: 10/03/2025 11:14

Check the most updated document online 🖄 <u>click here</u>

## TECHNICAL DATA

| Series                  | D                             |
|-------------------------|-------------------------------|
| Size (mm)               | 1 = 10.5 mm                   |
| Actuation               | E = electric                  |
| Component               | VA = Valve with threaded body |
| Type of solenoid valve  | K = 5/3 CO                    |
| Type of manual override | R = with push and turn device |
| Connection              | T = Thread                    |