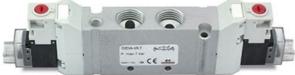

## DIMENSIONS

| Series                  | D                             |
|-------------------------|-------------------------------|
| Size (mm)               | 1 = 10.5 mm                   |
| Actuation               | E = electric                  |
| Component               | VA = Valve with threaded body |
| Type of solenoid valve  | K = 5/3 CO                    |
| Type of manual override | R = with push and turn device |
| Connection              | T = Thread                    |