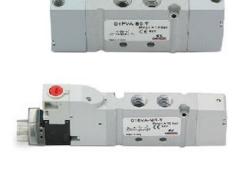

## Valves and solenoid valves - Series D (VA)

Product code: D1EVA-KZR-T

Datasheet creation date: 10/03/2025 11:14

Check the most updated document online 🖄 <u>click here</u>

## TECHNICAL DATA

| Series                  | D                               |
|-------------------------|---------------------------------|
| Size (mm)               | 1 = 10.5 mm                     |
| Actuation               | E = electric                    |
| Component               | VA = Valve with threaded body   |
| Type of solenoid valve  | KZ = 5/3 CO (external piloting) |
| Type of manual override | R = with push and turn device   |
| Connection              | T = Thread                      |