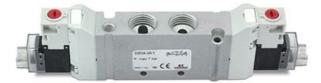

## DIMENSIONS

| Series                  | D                               |
|-------------------------|---------------------------------|
| Size (mm)               | 1 = 10.5 mm                     |
| Actuation               | E = electric                    |
| Component               | VA = Valve with threaded body   |
| Type of solenoid valve  | KZ = 5/3 CO (external piloting) |
| Type of manual override | R = with push and turn device   |
| Connection              | T = Thread                      |