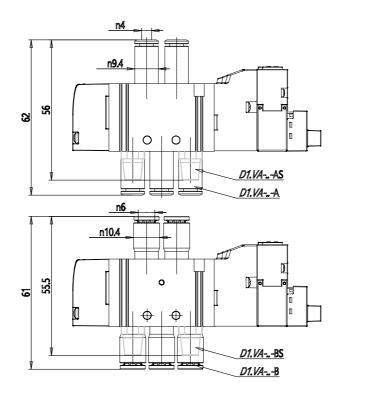

## Valves and solenoid valves - Series D (VA)

Product code: D1EVA-MP-BS

## DIMENSIONS

| Series                  | D                              |
|-------------------------|--------------------------------|
| Size (mm)               | 1 = 10.5 mm                    |
| Actuation               | E = electric                   |
| Component               | VA = Valve with threaded body  |
| Type of solenoid valve  | M = 5/2 Monostable             |
| Type of manual override | P = push button                |
| Connection              | BS = Ø6 fittings 6512 6-M7-M + |
|                         | silencers 2931 M7              |