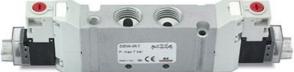

## Valves and solenoid valves - Series D (VA)

Product code: D1EVA-MP-BS

## TECHNICAL DATA

| Series                  | D                                                |
|-------------------------|--------------------------------------------------|
| Size (mm)               | 1 = 10.5 mm                                      |
| Actuation               | E = electric                                     |
| Component               | VA = Valve with threaded body                    |
| Type of solenoid valve  | M = 5/2 Monostable                               |
| Type of manual override | P = push button                                  |
| Connection              | BS = Ø6 fittings 6512 6-M7-M + silencers 2931 M7 |