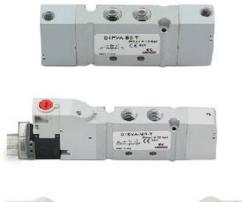

## Valves and solenoid valves - Series D (VA)

Product code: D1EVA-MP-T

Datasheet creation date: 10/03/2025 11:14

Check the most updated document online 🖄 <u>click here</u>

## TECHNICAL DATA

| Series                  | D                             |
|-------------------------|-------------------------------|
| Size (mm)               | 1 = 10.5 mm                   |
| Actuation               | E = electric                  |
| Component               | VA = Valve with threaded body |
| Type of solenoid valve  | M = 5/2 Monostable            |
| Type of manual override | P = push button               |
| Connection              | T = Thread                    |