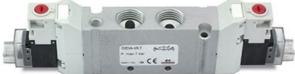

## DIMENSIONS

| Series                  | D                             |
|-------------------------|-------------------------------|
| Size (mm)               | 1 = 10.5 mm                   |
| Actuation               | E = electric                  |
| Component               | VA = Valve with threaded body |
| Type of solenoid valve  | M = 5/2 Monostable            |
| Type of manual override | P = push button               |
| Connection              | T = Thread                    |