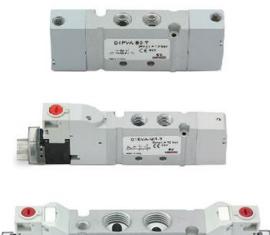

## Valves and solenoid valves - Series D (VA)

Product code: D1EVA-MR-A

## TECHNICAL DATA

| Series                  | D                             |
|-------------------------|-------------------------------|
| Size (mm)               | 1 = 10.5 mm                   |
| Actuation               | E = electric                  |
| Component               | VA = Valve with threaded body |
| Type of solenoid valve  | M = 5/2 Monostable            |
| Type of manual override | R = with push and turn device |
| Connection              | A = Ø4 fittings 6512 4-M7-M   |