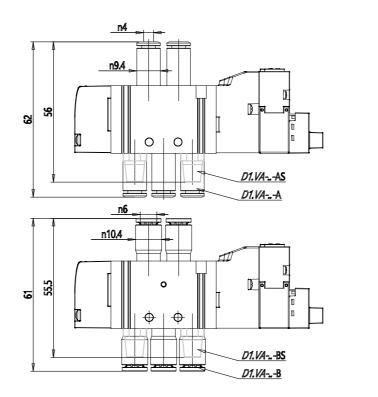

## DIMENSIONS

| Series                  | D                             |
|-------------------------|-------------------------------|
| Size (mm)               | 1 = 10.5 mm                   |
| Actuation               | E = electric                  |
| Component               | VA = Valve with threaded body |
| Type of solenoid valve  | M = 5/2 Monostable            |
| Type of manual override | R = with push and turn device |
| Connection              | A = Ø4 fittings 6512 4-M7-M   |