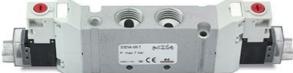

## Valves and solenoid valves - Series D (VA)

Product code: D1EVA-MR-A





## TECHNICAL DATA

| Series                  | D                             |
|-------------------------|-------------------------------|
| Size (mm)               | 1 = 10.5 mm                   |
| Actuation               | E = electric                  |
| Component               | VA = Valve with threaded body |
| Type of solenoid valve  | M = 5/2 Monostable            |
| Type of manual override | R = with push and turn device |
| Connection              | A = Ø4 fittings 6512 4-M7-M   |

Check the most updated document online 🖄 <u>click here</u>





## Valves and solenoid valves - Series D (VA)

Product code: D1EVA-MR-A





## DIMENSIONS

| Series                  | D                             |
|-------------------------|-------------------------------|
| Size (mm)