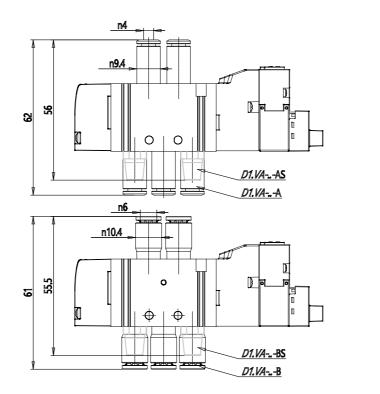

#### DIMENSIONS

| Series                  | D                              |
|-------------------------|--------------------------------|
| Size (mm)               | 1 = 10.5 mm                    |
| Actuation               | E = electric                   |
| Component               | VA = Valve with threaded body  |
| Type of solenoid valve  | M = 5/2 Monostable             |
| Type of manual override | R = with push and turn device  |
| Connection              | AS = Ø4 fittings 6512 4-M7-M + |
|                         | silencers 2931 M7              |