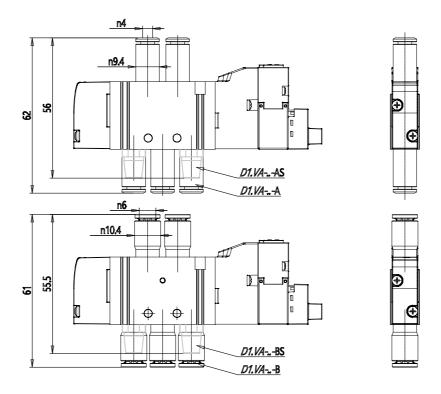

## DIMENSIONS

| Series                  | D                             |
|-------------------------|-------------------------------|
| Size (mm)               | 1 = 10.5 mm                   |
| Actuation               | E = electric                  |
| Component               | VA = Valve with threaded body |
| Type of solenoid valve  | M = 5/2 Monostable            |
| Type of manual override | R = with push and turn device |
| Connection              | B = Ø6 fittings 6512 6-M7-M   |