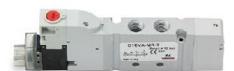

## Valves and solenoid valves - Series D (VA)

Product code: D1EVA-MR-B

Datasheet creation date: 10/03/2025 11:14

## TECHNICAL DATA

| Series                  | D                             |
|-------------------------|-------------------------------|
| Size (mm)               | 1 = 10.5 mm                   |
| Actuation               | E = electric                  |
| Component               | VA = Valve with threaded body |
| Type of solenoid valve  | M = 5/2 Monostable            |
| Type of manual override | R = with push and turn device |
| Connection              | B = Ø6 fittings 6512 6-M7-M   |