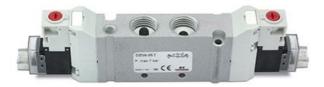

## Valves and solenoid valves - Series D (VA)

Product code: D1EVA-MR-B

Datasheet creation date: 10/03/2025 11:14











## TECHNICAL DATA

| Series                  | D                             |
|-------------------------|-------------------------------|
| Size (mm)               | 1 = 10.5 mm                   |
| Actuation               | E = electric                  |
| Component               | VA = Valve with threaded body |
| Type of solenoid valve  | M = 5/2 Monostable            |
| Type of manual override | R = with push and turn device |
| Connection              | B = Ø6 fittings 6512 6-M7-M   |



## Valves and solenoid valves - Series D (VA)

Product code: D1EVA-MR-B



## DIMENSIONS

| Series                  | D                             |
|-------------------------|-------------------------------|
| Size (mm)               | 1 = 10.5 mm                   |
| Actuation