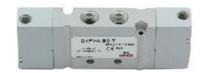

## Valves and solenoid valves - Series D (VA)

Product code: D1EVA-MR-B

Datasheet creation date: 10/03/2025 11:14

## TECHNICAL DATA

| Series                  | D                             |
|-------------------------|-------------------------------|
| Size (mm)               | 1 = 10.5 mm                   |
| Actuation               | E = electric                  |
| Component               | VA = Valve with threaded body |
| Type of solenoid valve  | M = 5/2 Monostable            |
| Type of manual override | R = with push and turn device |
| Connection              | B = Ø6 fittings 6512 6-M7-M   |