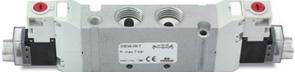

## Valves and solenoid valves - Series D (VA)

Product code: D1EVA-MZP-T





## TECHNICAL DATA

| Series                  | D                                       |
|-------------------------|-----------------------------------------|
| Size (mm)               | 1 = 10.5 mm                             |
| Actuation               | E = electric                            |
| Component               | VA = Valve with threaded body           |
| Type of solenoid valve  | MZ = 5/2 Monostable (external piloting) |
| Type of manual override | P = push button                         |
| Connection              | T = Thread                              |

Check the most updated document online 🖄 <u>click here</u>





## Valves and solenoid valves - Series D (VA) Product code: D1EVA-MZP-T

## DIMENSIONS

| Series                  | D                             |
|-----