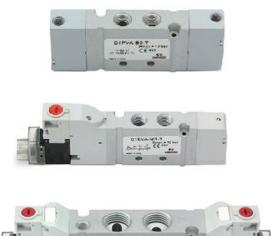

## Valves and solenoid valves - Series D (VA)

Product code: D1EVA-MZP-T





## TECHNICAL DATA

| Series                  | D                                       |
|-------------------------|-----------------------------------------|
| Size (mm)               | 1 = 10.5 mm                             |
| Actuation               | E = electric                            |
| Component               | VA = Valve with threaded body           |
| Type of solenoid valve  | MZ = 5/2 Monostable (external piloting) |
| Type of manual override | P = push button                         |
| Connection              | T = Thread                              |

Check the most updated document online 🖄 <u>click here</u>





## Valves and solenoid valves - Series D (VA) Product code: D1EVA-MZP-T

## DIMENSIONS

| Series                  | D                             |
|---