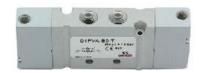

## Valves and solenoid valves - Series D (VA)

Product code: D1EVA-MZR-T

Datasheet creation date: 10/03/2025 11:15

## TECHNICAL DATA

| Series                  | D                                       |
|-------------------------|-----------------------------------------|
| Size (mm)               | 1 = 10.5 mm                             |
| Actuation               | E = electric                            |
| Component               | VA = Valve with threaded body           |
| Type of solenoid valve  | MZ = 5/2 Monostable (external piloting) |
| Type of manual override | R = with push and turn device           |
| Connection              | T = Thread                              |