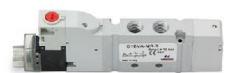

## Valves and solenoid valves - Series D (VA)

Product code: D1EVA-MZR-T

## DIMENSIONS

| Series                  | D                             |
|-------------------------|-------------------------------|
| Size (mm)               | 1 = 10.5 mm                   |
| Actuation               | E = electric                  |
| Component               | VA = Valve with threaded body |
| Type of solenoid valve  | MZ = 5/2 Monostable (external |
|                         | piloting)                     |
| Type of manual override | R = with push and turn device |
| Connection              | T = Thread                    |