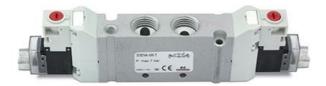

## Valves and solenoid valves - Series D (VA)

Product code: D1EVA-MZR-T

## DIMENSIONS

| Series                  | D                             |
|-------------------------|-------------------------------|
| Size (mm)               | 1 = 10.5 mm                   |
| Actuation               | E = electric                  |
| Component               | VA = Valve with threaded body |
| Type of solenoid valve  | MZ = 5/2 Monostable (external |
|                         | piloting)                     |
| Type of manual override | R = with push and turn device |
| Connection              | T = Thread                    |