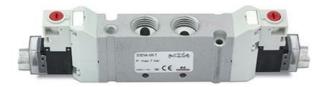

## DIMENSIONS

| Series                  | D                             |
|-------------------------|-------------------------------|
| Size (mm)               | 1 = 10.5 mm                   |
| Actuation               | E = electric                  |
| Component               | VA = Valve with threaded body |
| Type of solenoid valve  | N = 5/3 CP                    |
| Type of manual override | R = with push and turn device |
| Connection              | T = Thread                    |