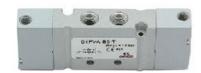

## Valves and solenoid valves - Series D (VA)

Product code: D1EVA-NR-T

Datasheet creation date: 10/03/2025 11:15

## TECHNICAL DATA

| Series                  | D                             |
|-------------------------|-------------------------------|
| Size (mm)               | 1 = 10.5 mm                   |
| Actuation               | E = electric                  |
| Component               | VA = Valve with threaded body |
| Type of solenoid valve  | N = 5/3 CP                    |
| Type of manual override | R = with push and turn device |
| Connection              | T = Thread                    |