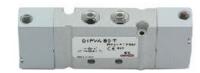

## Valves and solenoid valves - Series D (VA)

Product code: D1EVA-NZP-T

Datasheet creation date: 10/03/2025 11:15

## TECHNICAL DATA

| Series                  | D                               |
|-------------------------|---------------------------------|
| Size (mm)               | 1 = 10.5 mm                     |
| Actuation               | E = electric                    |
| Component               | VA = Valve with threaded body   |
| Type of solenoid valve  | NZ = 5/3 CP (external piloting) |
| Type of manual override | P = push button                 |
| Connection              | T = Thread                      |