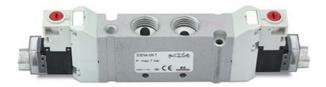

## DIMENSIONS

| Series                  | D                               |
|-------------------------|---------------------------------|
| Size (mm)               | 1 = 10.5 mm                     |
| Actuation               | E = electric                    |
| Component               | VA = Valve with threaded body   |
| Type of solenoid valve  | NZ = 5/3 CP (external piloting) |
| Type of manual override | P = push button                 |
| Connection              | T = Thread                      |