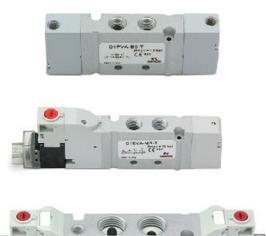

# Valves and solenoid valves - Series D (VA)

Product code: D1EVA-PR-T

### TECHNICAL DATA

| Series                  | D                             |
|-------------------------|-------------------------------|
| Size (mm)               | 1 = 10.5 mm                   |
| Actuation               | E = electric                  |
| Component               | VA = Valve with threaded body |
| Type of solenoid valve  | P = 3/2 NC                    |
| Type of manual override | R = with push and turn device |
| Connection              | T = Thread                    |