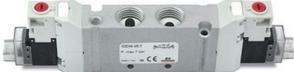

## Valves and solenoid valves - Series D (VA) Product code: D1EVA-PR-T

## DIMENSIONS

| Series                  | D                             |
|-------------------------|-------------------------------|
| Size (mm)               | 1 = 10.5 mm                   |
| Actuation               | E = electric                  |
| Component               | VA = Valve with threaded body |
| Type of solenoid valve  | P = 3/2 NC                    |
| Type of manual override | R = with push and turn device |
| Connection              | T = Thread                    |