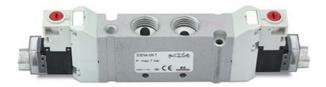

## DIMENSIONS

| Series                  | D                               |
|-------------------------|---------------------------------|
| Size (mm)               | 1 = 10.5 mm                     |
| Actuation               | E = electric                    |
| Component               | VA = Valve with threaded body   |
| Type of solenoid valve  | PZ = 3/2 NC (external piloting) |
| Type of manual override | P = push button                 |
| Connection              | T = Thread                      |