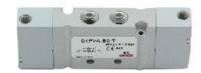

## Valves and solenoid valves - Series D (VA)

Product code: D1EVA-PZP-T

Datasheet creation date: 10/03/2025 11:15

## TECHNICAL DATA

| Series                  | D                               |
|-------------------------|---------------------------------|
| Size (mm)               | 1 = 10.5 mm                     |
| Actuation               | E = electric                    |
| Component               | VA = Valve with threaded body   |
| Type of solenoid valve  | PZ = 3/2 NC (external piloting) |
| Type of manual override | P = push button                 |
| Connection              | T = Thread                      |

## Valves and solenoid valves - Series D (VA)

Product code: D1EVA-PZP-T