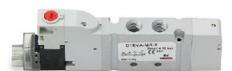

## Valves and solenoid valves - Series D (VA)

Product code: D1EVA-PZP-T

Datasheet creation date: 10/03/2025 11:15

## TECHNICAL DATA

| Series                  | D                               |
|-------------------------|---------------------------------|
| Size (mm)               | 1 = 10.5 mm                     |
| Actuation               | E = electric                    |
| Component               | VA = Valve with threaded body   |
| Type of solenoid valve  | PZ = 3/2 NC (external piloting) |
| Type of manual override | P = push button                 |
| Connection              | T = Thread                      |

## Valves and solenoid valves - Series D (VA)

Product code: D1EVA-PZP-T