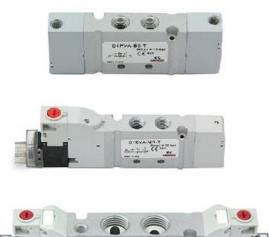

## Valves and solenoid valves - Series D (VA)

Product code: D1EVA-QP-T

## TECHNICAL DATA

| Series                  | D                             |
|-------------------------|-------------------------------|
| Size (mm)               | 1 = 10.5 mm                   |
| Actuation               | E = electric                  |
| Component               | VA = Valve with threaded body |
| Type of solenoid valve  | Q = 3/2 NO                    |
| Type of manual override | P = push button               |
| Connection              | T = Thread                    |