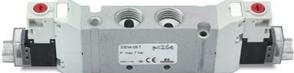

## Valves and solenoid valves - Series D (VA) Product code: D1EVA-QP-T

## DIMENSIONS

| Series                  | D                             |
|-------------------------|-------------------------------|
| Size (mm)               | 1 = 10.5 mm                   |
| Actuation               | E = electric                  |
| Component               | VA = Valve with threaded body |
| Type of solenoid valve  | Q = 3/2 NO                    |
| Type of manual override | P = push button               |
| Connection              | T = Thread                    |