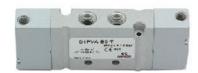

## Valves and solenoid valves - Series D (VA)

Product code: D1EVA-QR-T

Datasheet creation date: 10/03/2025 11:15

## TECHNICAL DATA

| Series                  | D                             |
|-------------------------|-------------------------------|
| Size (mm)               | 1 = 10.5 mm                   |
| Actuation               | E = electric                  |
| Component               | VA = Valve with threaded body |
| Type of solenoid valve  | Q = 3/2 NO                    |
| Type of manual override | R = with push and turn device |
| Connection              | T = Thread                    |