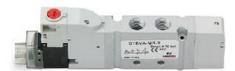

## Valves and solenoid valves - Series D (VA)

Product code: D1EVA-QR-T

## TECHNICAL DATA

| Series                  | D                             |
|-------------------------|-------------------------------|
| Size (mm)               | 1 = 10.5 mm                   |
| Actuation               | E = electric                  |
| Component               | VA = Valve with threaded body |
| Type of solenoid valve  | Q = 3/2 NO                    |
| Type of manual override | R = with push and turn device |
| Connection              | T = Thread                    |