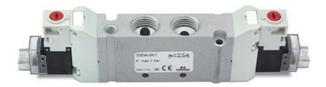

## DIMENSIONS

| Series                  | D                             |
|-------------------------|-------------------------------|
| Size (mm)               | 1 = 10.5 mm                   |
| Actuation               | E = electric                  |
| Component               | VA = Valve with threaded body |
| Type of solenoid valve  | Q = 3/2 NO                    |
| Type of manual override | R = with push and turn device |
| Connection              | T = Thread                    |