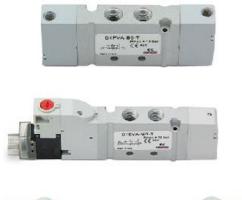

## Valves and solenoid valves - Series D (VA)

Product code: D1EVA-QZP-T

Datasheet creation date: 10/03/2025 11:15

Check the most updated document online 🖄 <u>click here</u>

## TECHNICAL DATA

| Series                  | D                               |
|-------------------------|---------------------------------|
| Size (mm)               | 1 = 10.5 mm                     |
| Actuation               | E = electric                    |
| Component               | VA = Valve with threaded body   |
| Type of solenoid valve  | QZ = 3/2 NO (external piloting) |
| Type of manual override | P = push button                 |
| Connection              | T = Thread                      |