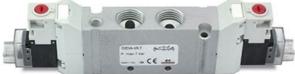

## DIMENSIONS

| Series                  | D                               |
|-------------------------|---------------------------------|
| Size (mm)               | 1 = 10.5 mm                     |
| Actuation               | E = electric                    |
| Component               | VA = Valve with threaded body   |
| Type of solenoid valve  | QZ = 3/2 NO (external piloting) |
| Type of manual override | P = push button                 |
| Connection              | T = Thread                      |