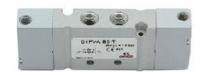

## Valves and solenoid valves - Series D (VA)

Product code: D1EVA-VP-T

Datasheet creation date: 10/03/2025 11:15

## TECHNICAL DATA

| Series                  | D                             |
|-------------------------|-------------------------------|
| Size (mm)               | 1 = 10.5 mm                   |
| Actuation               | E = electric                  |
| Component               | VA = Valve with threaded body |
| Type of solenoid valve  | V = 5/3 CC                    |
| Type of manual override | P = push button               |
| Connection              | T = Thread                    |