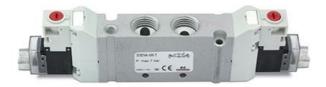

## DIMENSIONS

| Series                  | D                             |
|-------------------------|-------------------------------|
| Size (mm)               | 1 = 10.5 mm                   |
| Actuation               | E = electric                  |
| Component               | VA = Valve with threaded body |
| Type of solenoid valve  | V = 5/3 CC                    |
| Type of manual override | P = push button               |
| Connection              | T = Thread                    |