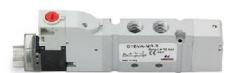

## Valves and solenoid valves - Series D (VA)

Product code: D1EVA-VP-T

Datasheet creation date: 10/03/2025 11:15











## TECHNICAL DATA

| Series                  | D                             |
|-------------------------|-------------------------------|
| Size (mm)               | 1 = 10.5 mm                   |
| Actuation               | E = electric                  |
| Component               | VA = Valve with threaded body |
| Type of solenoid valve  | V = 5/3 CC                    |
| Type of manual override | P = push button               |
| Connection              | T = Thread                    |



## Valves and solenoid valves - Series D (VA)

Product code: D1EVA-VP-T

## DIMENSIONS

| Series                  | D                             |
|-------------------------|-------------------------------|
| Size (mm)               | 1 = 10.5 mm                   |
| Actuation