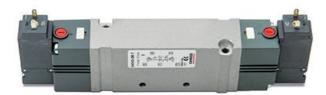

### TECHNICAL DATA

| Series                  | D                                 |
|-------------------------|-----------------------------------|
| Size (mm)               | 1 = 10.5 mm                       |
| Actuation               | E = electric                      |
| Component               | VB = Valve with body for sub-base |
| Type of solenoid valve  | A = 2 x 3/2 NO                    |
| Type of manual override | P = push button (not for D4)      |