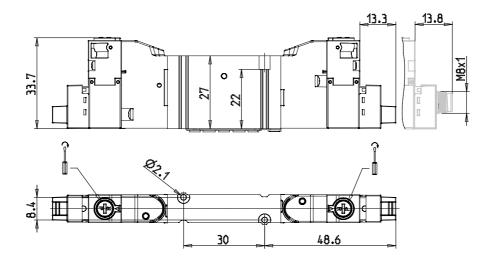

#### DIMENSIONS

| Series                  | D                                 |
|-------------------------|-----------------------------------|
| Size (mm)               | 1 = 10.5 mm                       |
| Actuation               | E = electric                      |
| Component               | VB = Valve with body for sub-base |
| Type of solenoid valve  | A = 2 x 3/2 NO                    |
| Type of manual override | P = push button (not for D4)      |