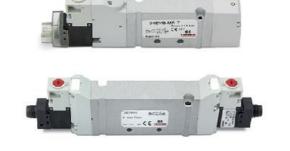

### TECHNICAL DATA

| Series                  | D                                 |
|-------------------------|-----------------------------------|
| Size (mm)               | 1 = 10.5 mm                       |
| Actuation               | E = electric                      |
| Component               | VB = Valve with body for sub-base |
| Type of solenoid valve  | A = 2 x 3/2 NO                    |
| Type of manual override | P = push button (not for D4)      |