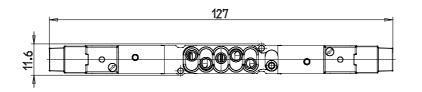

#### DIMENSIONS

| Series                  | D                                 |
|-------------------------|-----------------------------------|
| Size (mm)               | 1 = 10.5 mm                       |
| Actuation               | E = electric                      |
| Component               | VB = Valve with body for sub-base |
| Type of solenoid valve  | A = 2 x 3/2 NO                    |
| Type of manual override | P = push button (not for D4)      |