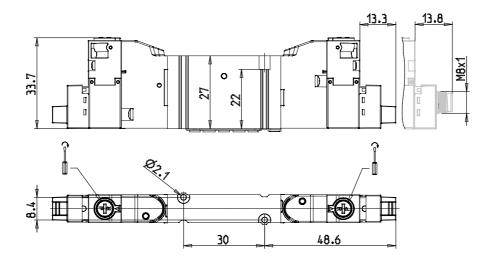

#### DIMENSIONS

| Series                  | D                                 |
|-------------------------|-----------------------------------|
| Size (mm)               | 1 = 10.5 mm                       |
| Actuation               | E = electric                      |
| Component               | VB = Valve with body for sub-base |
| Type of solenoid valve  | B = 5/2 Bistable                  |
| Type of manual override | P = push button (not for D4)      |