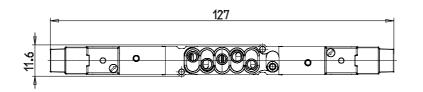

#### DIMENSIONS

| Series                  | D                                 |
|-------------------------|-----------------------------------|
| Size (mm)               | 1 = 10.5 mm                       |
| Actuation               | E = electric                      |
| Component               | VB = Valve with body for sub-base |
| Type of solenoid valve  | B = 5/2 Bistable                  |
| Type of manual override | P = push button (not for D4)      |