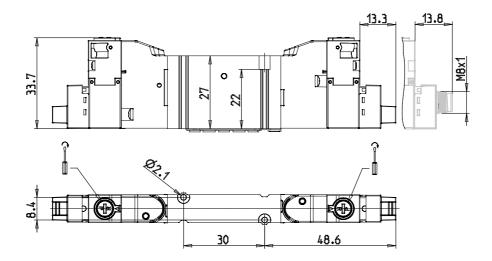

#### DIMENSIONS

| Series                  | D                                 |
|-------------------------|-----------------------------------|
| Size (mm)               | 1 = 10.5 mm                       |
| Actuation               | E = electric                      |
| Component               | VB = Valve with body for sub-base |
| Type of solenoid valve  | B = 5/2 Bistable                  |
| Type of manual override | R = with push and turn device     |