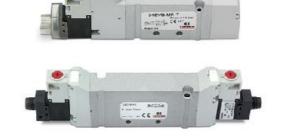

## Valves and solenoid valves - Series D (VB)

Product code: D1EVB-BR

### TECHNICAL DATA

| Series                  | D                                 |
|-------------------------|-----------------------------------|
| Size (mm)               | 1 = 10.5 mm                       |
| Actuation               | E = electric                      |
| Component               | VB = Valve with body for sub-base |
| Type of solenoid valve  | B = 5/2 Bistable                  |
| Type of manual override | R = with push and turn device     |