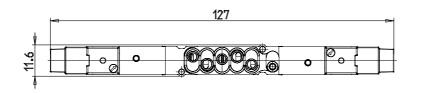

#### DIMENSIONS

| Series                  | D                                 |
|-------------------------|-----------------------------------|
| Size (mm)               | 1 = 10.5 mm                       |
| Actuation               | E = electric                      |
| Component               | VB = Valve with body for sub-base |
| Type of solenoid valve  | B = 5/2 Bistable                  |
| Type of manual override | R = with push and turn device     |