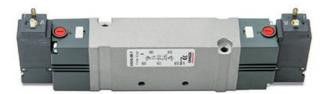

## Valves and solenoid valves - Series D (VB)

Product code: D1EVB-BR

### TECHNICAL DATA

| Series                  | D                                 |
|-------------------------|-----------------------------------|
| Size (mm)               | 1 = 10.5 mm                       |
| Actuation               | E = electric                      |
| Component               | VB = Valve with body for sub-base |
| Type of solenoid valve  | B = 5/2 Bistable                  |
| Type of manual override | R = with push and turn device     |