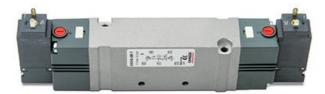

## DIMENSIONS

| Series                  | D                                 |
|-------------------------|-----------------------------------|
| Size (mm)               | 1 = 10.5 mm                       |
| Actuation               | E = electric                      |
| Component               | VB = Valve with body for sub-base |
| Type of solenoid valve  | C = 2 x 3/2 NC                    |
| Type of manual override | P = push button (not for D4)      |