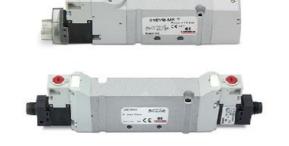

# Valves and solenoid valves - Series D (VB)

Product code: D1EVB-CP

### TECHNICAL DATA

| Series                  | D                                 |
|-------------------------|-----------------------------------|
| Size (mm)               | 1 = 10.5 mm                       |
| Actuation               | E = electric                      |
| Component               | VB = Valve with body for sub-base |
| Type of solenoid valve  | C = 2 x 3/2 NC                    |
| Type of manual override | P = push button (not for D4)      |