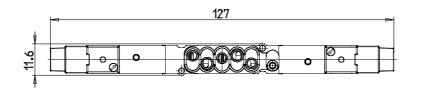

#### DIMENSIONS

| Series                  | D                                 |
|-------------------------|-----------------------------------|
| Size (mm)               | 1 = 10.5 mm                       |
| Actuation               | E = electric                      |
| Component               | VB = Valve with body for sub-base |
| Type of solenoid valve  | G = 2 x 3/2 (NC+NO)               |
| Type of manual override | P = push button (not for D4)      |