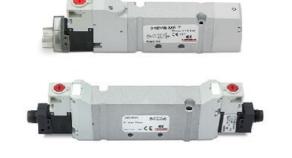

## Valves and solenoid valves - Series D (VB)

Product code: D1EVB-GP

### TECHNICAL DATA

| Series                  | D                                 |
|-------------------------|-----------------------------------|
| Size (mm)               | 1 = 10.5 mm                       |
| Actuation               | E = electric                      |
| Component               | VB = Valve with body for sub-base |
| Type of solenoid valve  | G = 2 x 3/2 (NC+NO)               |
| Type of manual override | P = push button (not for D4)      |