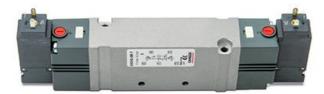

## Valves and solenoid valves - Series D (VB)

Product code: D1EVB-GP

### TECHNICAL DATA

| Series                  | D                                 |
|-------------------------|-----------------------------------|
| Size (mm)               | 1 = 10.5 mm                       |
| Actuation               | E = electric                      |
| Component               | VB = Valve with body for sub-base |
| Type of solenoid valve  | G = 2 x 3/2 (NC+NO)               |
| Type of manual override | P = push button (not for D4)      |