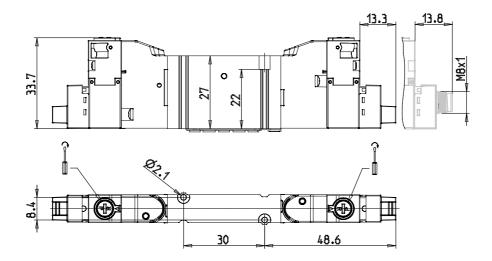

#### DIMENSIONS

| Series                  | D                                 |
|-------------------------|-----------------------------------|
| Size (mm)               | 1 = 10.5 mm                       |
| Actuation               | E = electric                      |
| Component               | VB = Valve with body for sub-base |
| Type of solenoid valve  | G = 2 x 3/2 (NC+NO)               |
| Type of manual override | P = push button (not for D4)      |