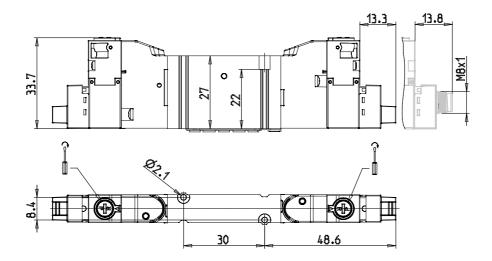

#### DIMENSIONS

| Series                  | D                                 |
|-------------------------|-----------------------------------|
| Size (mm)               | 1 = 10.5 mm                       |
| Actuation               | E = electric                      |
| Component               | VB = Valve with body for sub-base |
| Type of solenoid valve  | K = 5/3 CO                        |
| Type of manual override | P = push button (not for D4)      |