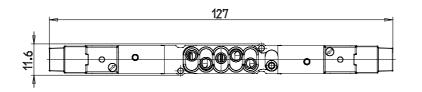

#### DIMENSIONS

| Series                  | D                                 |
|-------------------------|-----------------------------------|
| Size (mm)               | 1 = 10.5 mm                       |
| Actuation               | E = electric                      |
| Component               | VB = Valve with body for sub-base |
| Type of solenoid valve  | K = 5/3 CO                        |
| Type of manual override | P = push button (not for D4)      |