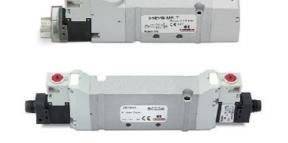

## Valves and solenoid valves - Series D (VB)

Product code: D1EVB-KP

### TECHNICAL DATA

| Series                  | D                                 |
|-------------------------|-----------------------------------|
| Size (mm)               | 1 = 10.5 mm                       |
| Actuation               | E = electric                      |
| Component               | VB = Valve with body for sub-base |
| Type of solenoid valve  | K = 5/3 CO                        |
| Type of manual override | P = push button (not for D4)      |