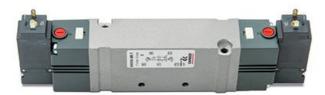

## Valves and solenoid valves - Series D (VB)

Product code: D1EVB-KP

### TECHNICAL DATA

| Series                  | D                                 |
|-------------------------|-----------------------------------|
| Size (mm)               | 1 = 10.5 mm                       |
| Actuation               | E = electric                      |
| Component               | VB = Valve with body for sub-base |
| Type of solenoid valve  | K = 5/3 CO                        |
| Type of manual override | P = push button (not for D4)      |